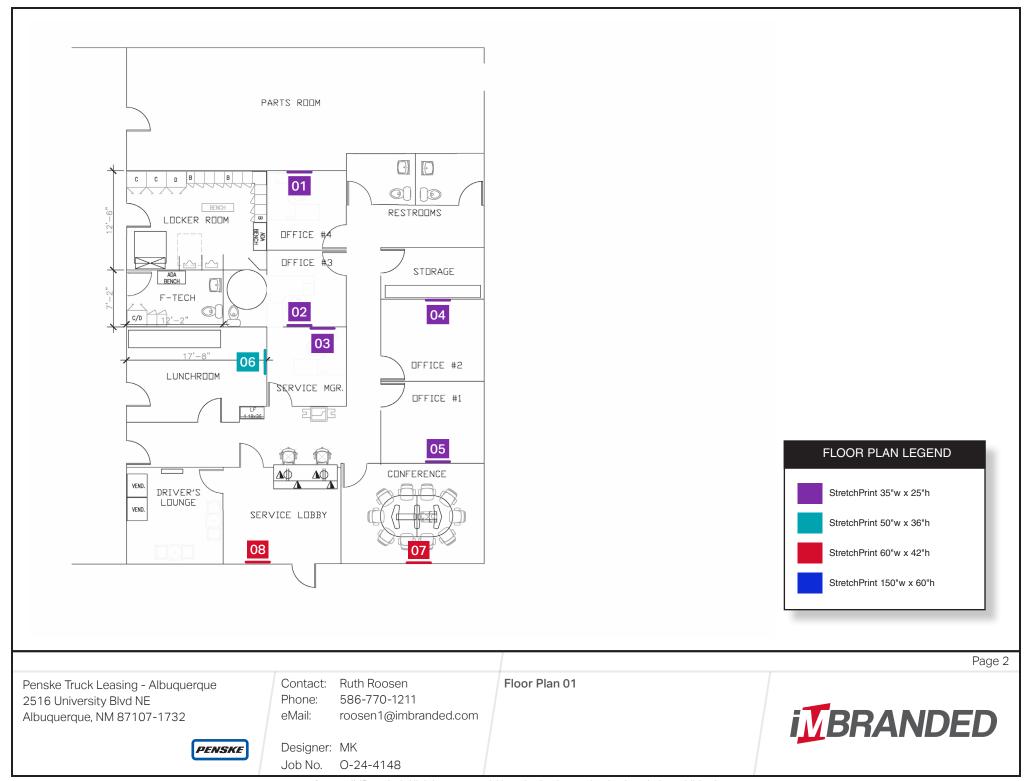

## **BRANDED FACILITY GRAPHICS**

Penske Truck Leasing - Albuquerque 2516 University Blvd NE, Albuquerque, NM 87107-1732

Phone:

Contact: Ruth Roosen 586-770-1211

eMail:

roosen1@imbranded.com

Opp No. 0-24-4148

December 11, 2024

| StretchPrint 01 (35"w x 25"h) Silver Frame            | StretchPrint 02 (35"w x 25"h) Silver Fra                                                              | me StretchPrint 03 (35"w x 25"h) Silver Frame | StretchPrint 04 (35"w x 25"h) Silver Frame      |
|-------------------------------------------------------|-------------------------------------------------------------------------------------------------------|-----------------------------------------------|-------------------------------------------------|
| TBD  StretchPrint 05 (35"w x 25"h) Silver Frame       | TBD  StretchPrint 06 (50"w x 36"h) Silver Fra                                                         | TBD                                           | TBD  StretchPrint 08 (60"w x 42"h) Silver Frame |
| 2516 University Blvd NE<br>Albuquerque, NM 87107-1732 | Contact: Ruth Roosen Phone: 586-770-1211 eMail: roosen1@imbranded.com  Designer: MK Job No. O-24-4148 | Contact Sheet 01                              | Page  INTERNATED                                |