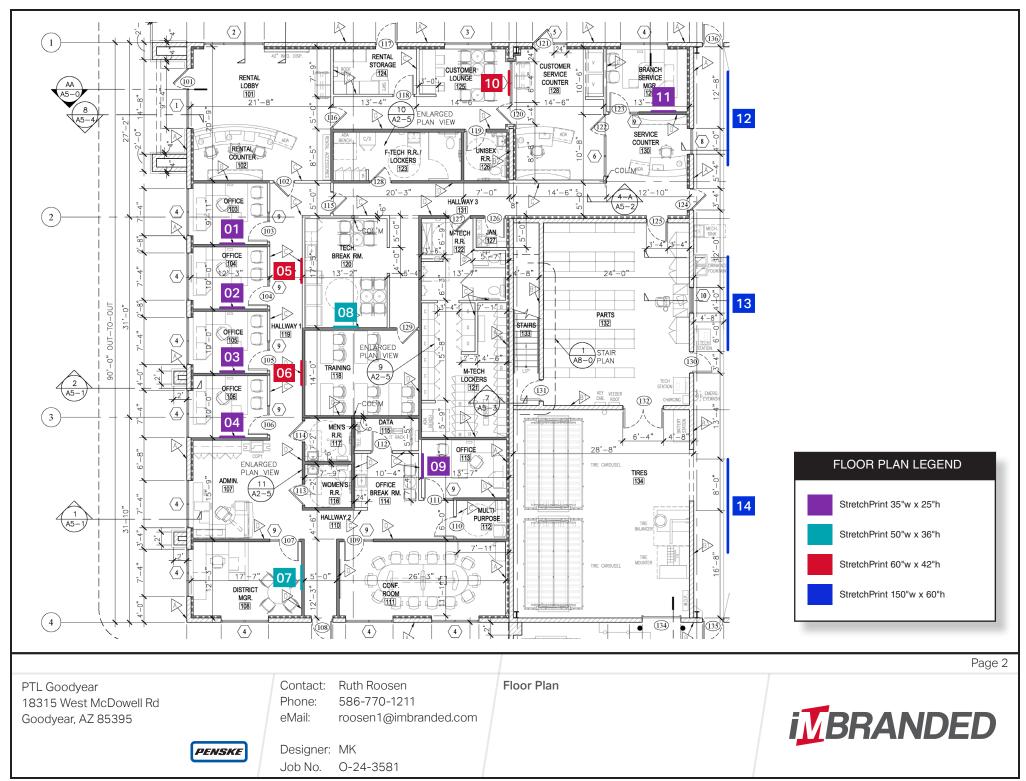

## **BRANDED FACILITY GRAPHICS**

PTL Goodyear 18315 West McDowell Rd Goodyear, AZ 85395

Phone:

Contact: Ruth Roosen 586-770-1211

eMail: roosen1@imbranded.com

Opp No. O-24-3581

August 20, 2024

| Model  StretchPrint 09 (35"w x 25"h) Silver Fram  Model  Model                              | Model                                        | Model  Contact Sheet 01                       | Model Page 3                                                                                  |
|---------------------------------------------------------------------------------------------|----------------------------------------------|-----------------------------------------------|-----------------------------------------------------------------------------------------------|
| StretchPrint 09 (35"w x 25"h) Silver Fran                                                   |                                              |                                               | Model                                                                                         |
|                                                                                             |                                              |                                               |                                                                                               |
|                                                                                             |                                              |                                               |                                                                                               |
|                                                                                             | ne StretchPrint 10 (60"w x 42"h) Silver Fran | ne StretchPrint 11 (35"w x 25"h) Silver Frame | StretchPrint 12 (150"w x 60"h) Silver Fram                                                    |
|                                                                                             | Model                                        | Model                                         | Model                                                                                         |
| StretchPrint 01 (35"w x 25"h) Silver Fran  Model  StretchPrint 05 (60"w x 42"h) Silver Fran | Model                                        | Model                                         | StretchPrint 04 (35"w x 25"h) Silver Frame  Model  StretchPrint 08 (50"w x 36"h) Silver Frame |