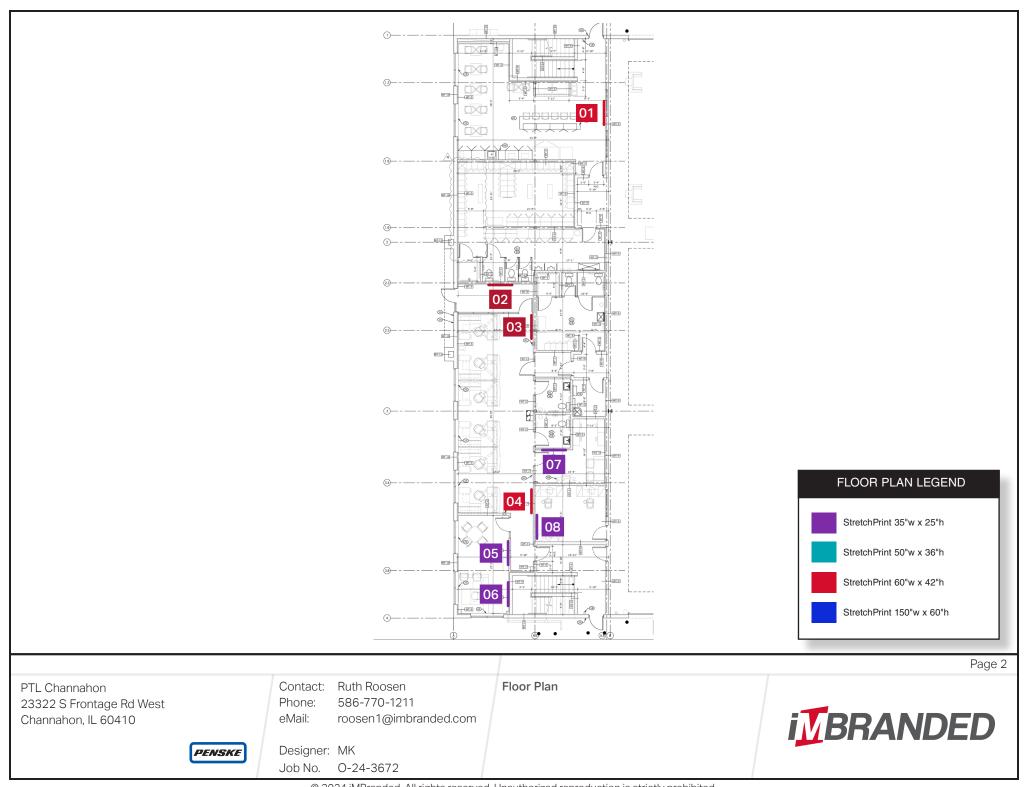

## **BRANDED FACILITY GRAPHICS**

PTL Channahon 23322 S Frontage Rd West Channahon, IL 60410 Contact: Ruth Roosen
Phone: 586-770-1211

eMail: roosen1@imbranded.com

1

Opp No. O-24-3672

September 3, 2024

|                                            | Contact: Ruth Roosen                       | Contact Sheet 01                              | Page 3                                     |
|--------------------------------------------|--------------------------------------------|-----------------------------------------------|--------------------------------------------|
|                                            |                                            |                                               |                                            |
|                                            |                                            |                                               |                                            |
|                                            |                                            |                                               |                                            |
| StretchPrint 05 (35"w x 25"h) Silver Frame | e StretchPrint 06 (35"w x 25"h) Silver Fra | me StretchPrint 07 (35"w x 25"h) Silver Frame | StretchPrint 08 (35"w x 25"h) Silver Frame |
|                                            |                                            |                                               |                                            |
|                                            |                                            |                                               |                                            |