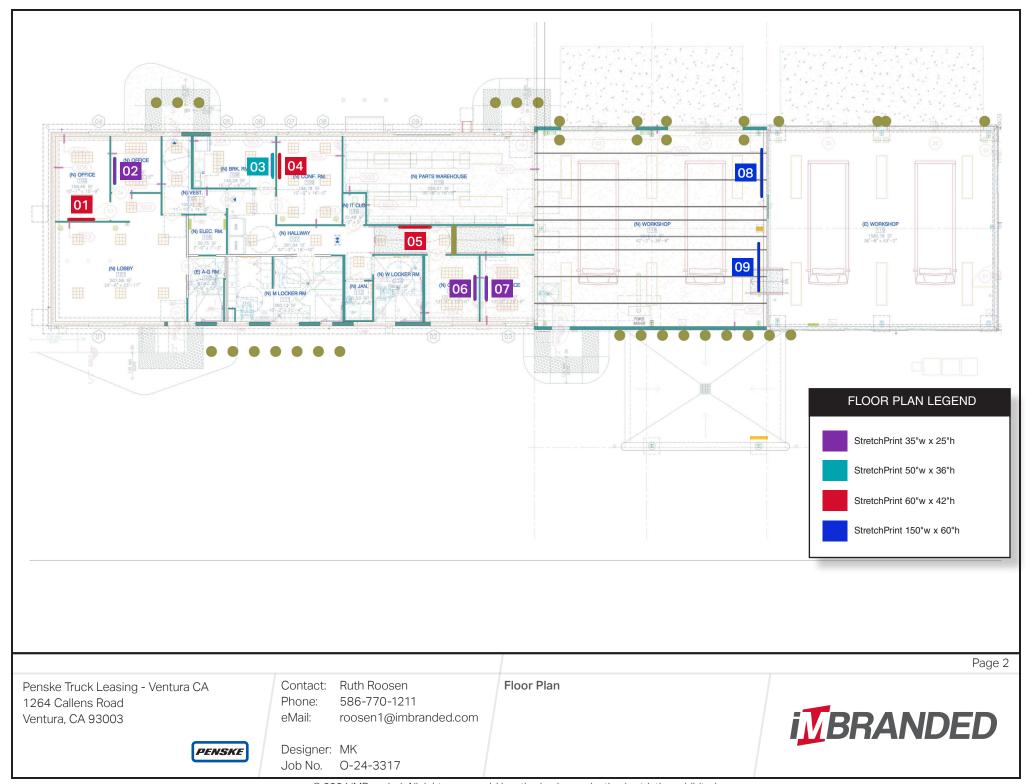

| StretchPrint 01 (60"w x 42"h) Silver Frame             | StretchPrint 02 (35"w x 25"h) Silver Fram | ne StretchPrint 03 (50"w x 36"h) Silver Frame | StretchPrint 04 (60"w x 42"h) Silver Frame |
|--------------------------------------------------------|-------------------------------------------|-----------------------------------------------|--------------------------------------------|
|                                                        |                                           |                                               |                                            |
|                                                        |                                           |                                               |                                            |
|                                                        |                                           |                                               |                                            |
|                                                        |                                           |                                               |                                            |
|                                                        |                                           |                                               |                                            |
|                                                        |                                           |                                               |                                            |
|                                                        |                                           |                                               |                                            |
| StretchPrint 05 (60"w x 42"h) Silver Frame             | StretchPrint 06 (35"w x 25"h) Silver Fram | ne StretchPrint 07 (35"w x 25"h) Silver Frame |                                            |
|                                                        |                                           |                                               |                                            |
|                                                        |                                           |                                               |                                            |
|                                                        |                                           |                                               |                                            |
|                                                        |                                           |                                               |                                            |
|                                                        |                                           |                                               |                                            |
|                                                        |                                           |                                               |                                            |
|                                                        |                                           |                                               |                                            |
| StretchPrint 08 (150"w x 60"h) Silver Frame            |                                           | StretchPrint 09 (150"w x 60"h) Silver Frame   | ?                                          |
|                                                        |                                           |                                               |                                            |
|                                                        |                                           |                                               |                                            |
|                                                        |                                           |                                               |                                            |
|                                                        |                                           |                                               |                                            |
|                                                        |                                           |                                               |                                            |
|                                                        |                                           |                                               |                                            |
|                                                        |                                           |                                               |                                            |
|                                                        |                                           |                                               | _                                          |
| December Translations of the CA                        | Contact: Ruth Roosen                      | Contact Sheet                                 | Page                                       |
| Penske Truck Leasing - Ventura CA<br>1264 Callens Road | Phone: 586-770-1211                       | Contact Sheet                                 |                                            |
| /entura, CA 93003                                      | eMail: roosen1@imbranded.com              |                                               | i <u></u> BRANDED                          |
| PENSKE                                                 | Designer: MK                              |                                               |                                            |
|                                                        | Job No. O-24-3317                         |                                               |                                            |