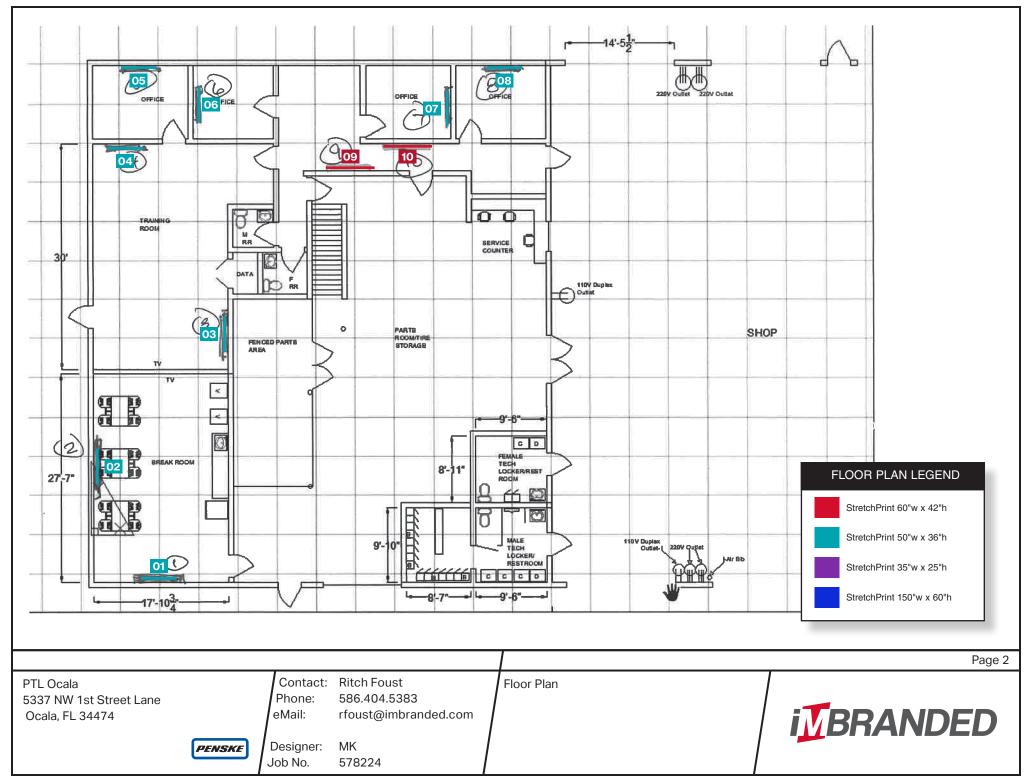

## **BRANDED SHOWROOM GRAPHICS**

PTL Ocala 5337 NW 1st Street Lane Ocala, FL 34474 Contact: Ritch Foust Phone: 586.404.5383

eMail: rfoust@imbranded.com

Job No. 578224

Job No. 578224 July 1, 2022

GoBy

| 0                                          | 0                                            | 0                                          | 0                                          |
|--------------------------------------------|----------------------------------------------|--------------------------------------------|--------------------------------------------|
| StretchPrint 01 (50"w x 36"h) Silver Frame | StretchPrint 02 (50"w x 36"h) Silver Frame   | StretchPrint 03 (50"w x 36"h) Silver Frame | StretchPrint 04 (50"w x 36"h) Silver Frame |
|                                            |                                              |                                            |                                            |
|                                            |                                              |                                            |                                            |
|                                            |                                              |                                            |                                            |
|                                            |                                              |                                            |                                            |
|                                            |                                              |                                            |                                            |
|                                            |                                              |                                            |                                            |
| StretchPrint 05 (50"w x 36"h) Silver Frame | StretchPrint 06 (50"w x 36"h) Silver Frame   | StretchPrint 07 (50"w x 36"h) Silver Frame | StretchPrint 08 (50"w x 36"h) Silver Frame |
|                                            |                                              |                                            |                                            |
|                                            |                                              |                                            |                                            |
|                                            |                                              |                                            |                                            |
|                                            |                                              |                                            |                                            |
|                                            |                                              |                                            |                                            |
|                                            |                                              |                                            |                                            |
| StretchPrint 09 (60"w x 42"h) Silver Frame | StretchPrint 10 (60"w x 42"h) Silver Frame   |                                            |                                            |
| Stretch filt 03 (00 w x +2 h) Silver Frame | Stretchi Tint 10 (00 w x 42 h) Sliver Traine |                                            |                                            |
|                                            |                                              |                                            |                                            |
|                                            |                                              |                                            |                                            |
|                                            |                                              |                                            |                                            |
|                                            |                                              |                                            |                                            |
|                                            |                                              |                                            |                                            |
|                                            |                                              |                                            |                                            |
|                                            |                                              |                                            |                                            |
|                                            | 1                                            |                                            | Page 3                                     |
| PTL Ocala                                  | Contact: Ritch Foust Phone: 586.404.5383     | ontact Sheet                               |                                            |
| 5337 NW 1st Street Lane<br>Ocala, FL 34474 | eMail: rfoust@imbranded.com                  |                                            | <b>i</b> MBRANDED                          |
| PENSKE                                     | Designer: MK                                 |                                            | INDUMINDED                                 |
|                                            | Joh No. 578224                               |                                            |                                            |