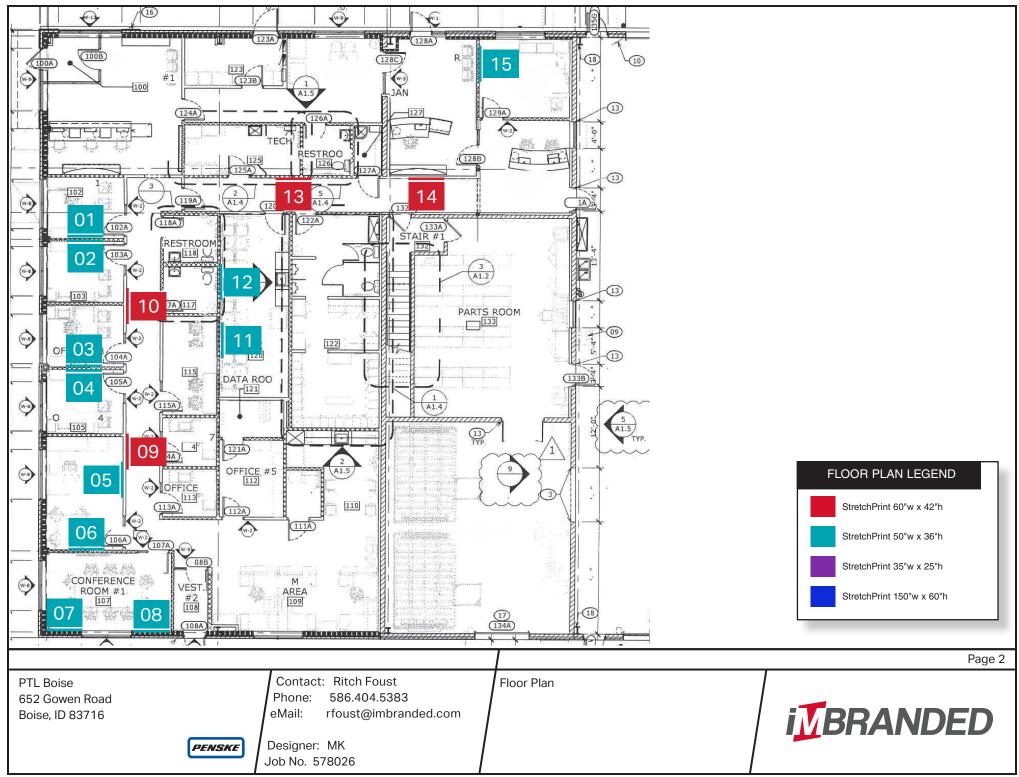

## **BRANDED SHOWROOM GRAPHICS**

PTL Boise 652 Gowen Road Boise, ID 83716 Contact: Ritch Foust Phone: 586.404.5383

eMail: rfoust@imbranded.com

Job No. 578383 July 11, 2022

GoBy

| retchPrint 01 (50"w x 36"h) Silver Frame | StretchPrint 02 (50"w x 36"h) Silver Frame      | StretchPrint 03 (50"w x 36"h) Silver Frame | StretchPrint 04 (50"w x 36"h) Silver Fran |
|------------------------------------------|-------------------------------------------------|--------------------------------------------|-------------------------------------------|
|                                          |                                                 |                                            |                                           |
|                                          |                                                 |                                            |                                           |
|                                          |                                                 |                                            |                                           |
|                                          |                                                 |                                            |                                           |
|                                          |                                                 |                                            |                                           |
|                                          |                                                 |                                            |                                           |
| Model                                    | Model                                           | Model                                      | Model                                     |
| retchPrint 05 (50"w x 36"h) Silver Frame | StretchPrint 06 (50"w x 36"h) Silver Frame      | StretchPrint 07 (50"w x 36"h) Silver Frame | StretchPrint 08 (50"w x 36"h) Silver Fran |
|                                          |                                                 |                                            |                                           |
|                                          |                                                 |                                            |                                           |
|                                          |                                                 |                                            |                                           |
|                                          |                                                 |                                            |                                           |
|                                          |                                                 |                                            |                                           |
|                                          |                                                 |                                            |                                           |
| Model                                    | Model                                           | Model                                      | Model                                     |
| retchPrint 09 (60"w x 42"h) Silver Frame | StretchPrint 10 (60"w x 42"h) Silver Frame      | StretchPrint 12 (50"w x 36"h) Silver Frame | StretchPrint 13 (60"w x 42"h) Silver Fran |
|                                          |                                                 |                                            |                                           |
|                                          |                                                 |                                            |                                           |
|                                          |                                                 |                                            |                                           |
|                                          |                                                 |                                            |                                           |
|                                          |                                                 |                                            |                                           |
| Model                                    | Model                                           | Model                                      | Model                                     |
|                                          |                                                 |                                            |                                           |
| ation:                                   |                                                 | ive Area:                                  | Pa                                        |
| Boise                                    |                                                 | ontact Sheet                               |                                           |
| Gowen Road<br>se, ID 83716               | Phone: 586.404.5383 eMail: rfoust@imbranded.com |                                            | :TODANDE                                  |
|                                          |                                                 | ,                                          | i MBRANDEL                                |
| PENSKE                                   | Designer: MK<br>Job No. 578048                  |                                            | _                                         |