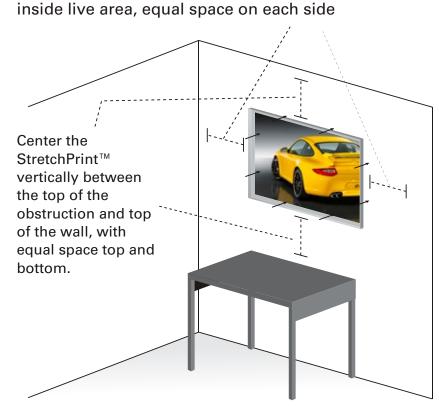

# StretchPrint<sup>TM</sup> Graphic (Installers Version)

**Office Installation Guide** 

Elevation: No Obstructions (Type #1)

**Center StretchPrint™ horizontally** inside

live area, equal space on each side

For smaller StretchPrint™ graphics with no obstructions beneath, the suggested optimal placement is to center the image 66″ above the floor. To determine center, subtract ½ the height of StretchPrint™ from 66″. This number in inches is the height from the finished floor where the frame bottom should line up.