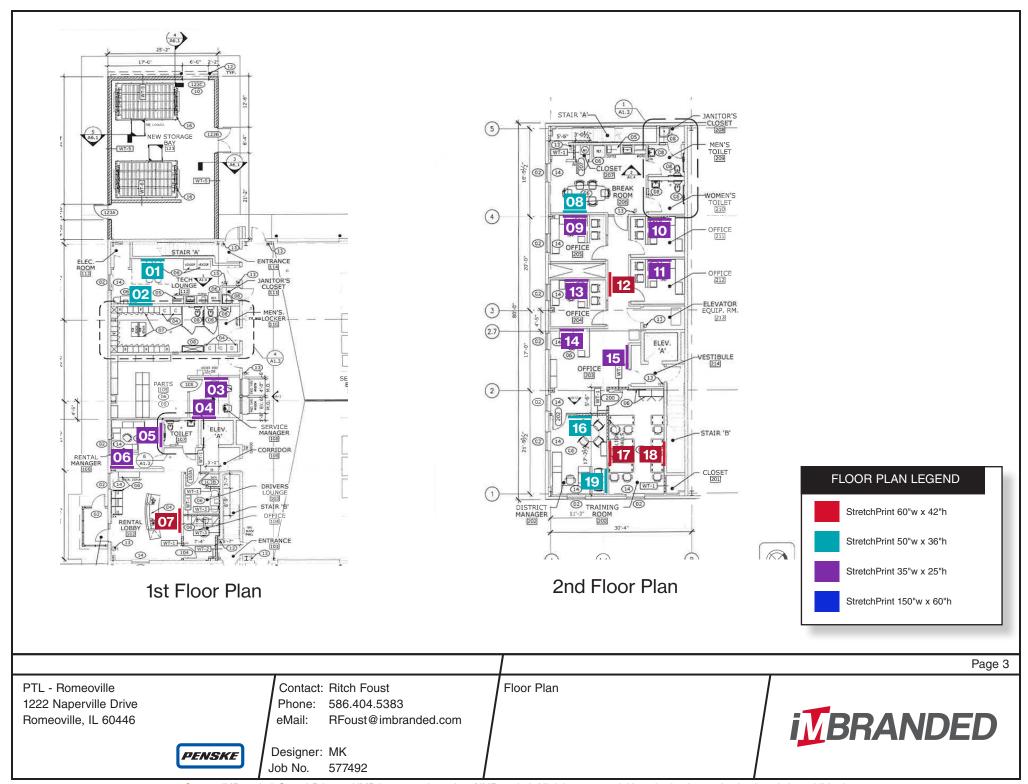

| Romeoville<br>2 Naperville Drive<br>neoville, IL 60446  PENSKE | Contact: Ritch Foust Phone: 586.404.5383 eMail: RFoust@imbranded.com  Designer: MK | Contact Sheet                 | i <mark>™</mark> BRANDED      |
|----------------------------------------------------------------|------------------------------------------------------------------------------------|-------------------------------|-------------------------------|
|                                                                |                                                                                    | 1                             | Pag                           |
|                                                                |                                                                                    |                               |                               |
|                                                                |                                                                                    |                               |                               |
| tretchPrint 09 (35"w x 25"h)                                   | StretchPrint 10 (35"w x 25"h)                                                      | StretchPrint 11 (35"w x 25"h) | StretchPrint 12 (60"w x 42"h) |
|                                                                |                                                                                    |                               |                               |
|                                                                |                                                                                    |                               |                               |
| tretchPrint 05 (35"w x 25"h)                                   | StretchPrint 06 (35"w x 25"h)                                                      | StretchPrint 07 (60"w x 42"h) | StretchPrint 08 (50"w x 36"h) |
|                                                                |                                                                                    |                               |                               |
|                                                                |                                                                                    |                               |                               |
| stretchPrint 01 (50"w x 36"h)                                  | StretchPrint 02 (50"w x 36"h)                                                      | StretchPrint 03 (35"w x 25"h) | StretchPrint 04 (35"w x 25"h) |

| StretchPrint 13 (35"w x 25"h)  | StretchPrint 14 (35"w x 25"h)                   | StretchPrint 15 (35"w x 25"h) | StretchPrint 16 (50"w x 36"h) |
|--------------------------------|-------------------------------------------------|-------------------------------|-------------------------------|
|                                |                                                 |                               |                               |
|                                |                                                 |                               |                               |
|                                |                                                 |                               |                               |
|                                |                                                 |                               |                               |
|                                |                                                 |                               |                               |
|                                |                                                 |                               |                               |
| retchPrint 17 (60"w x 42"h)    | StretchPrint 18 (60"w x 42"h)                   | StretchPrint 19 (50"w x 36"h) |                               |
|                                |                                                 |                               |                               |
|                                |                                                 |                               |                               |
|                                |                                                 |                               |                               |
|                                |                                                 |                               |                               |
|                                |                                                 |                               |                               |
|                                |                                                 |                               |                               |
|                                |                                                 |                               |                               |
|                                |                                                 |                               |                               |
|                                |                                                 |                               |                               |
|                                |                                                 |                               |                               |
|                                |                                                 |                               |                               |
|                                |                                                 |                               |                               |
|                                |                                                 |                               |                               |
|                                |                                                 |                               |                               |
|                                |                                                 |                               |                               |
|                                |                                                 |                               | Pa                            |
| Romeoville<br>Naperville Drive | Contact: Ritch Foust                            | Contact Sheet                 | 1                             |
| oville, IL 60446               | Phone: 586.404.5383 eMail: RFoust@imbranded.com |                               | i <mark>∭</mark> BRANDEI      |
|                                | Designer: MK                                    |                               | DOMINDEL                      |
| PENSKE                         | Job No. 577492                                  |                               | 1                             |