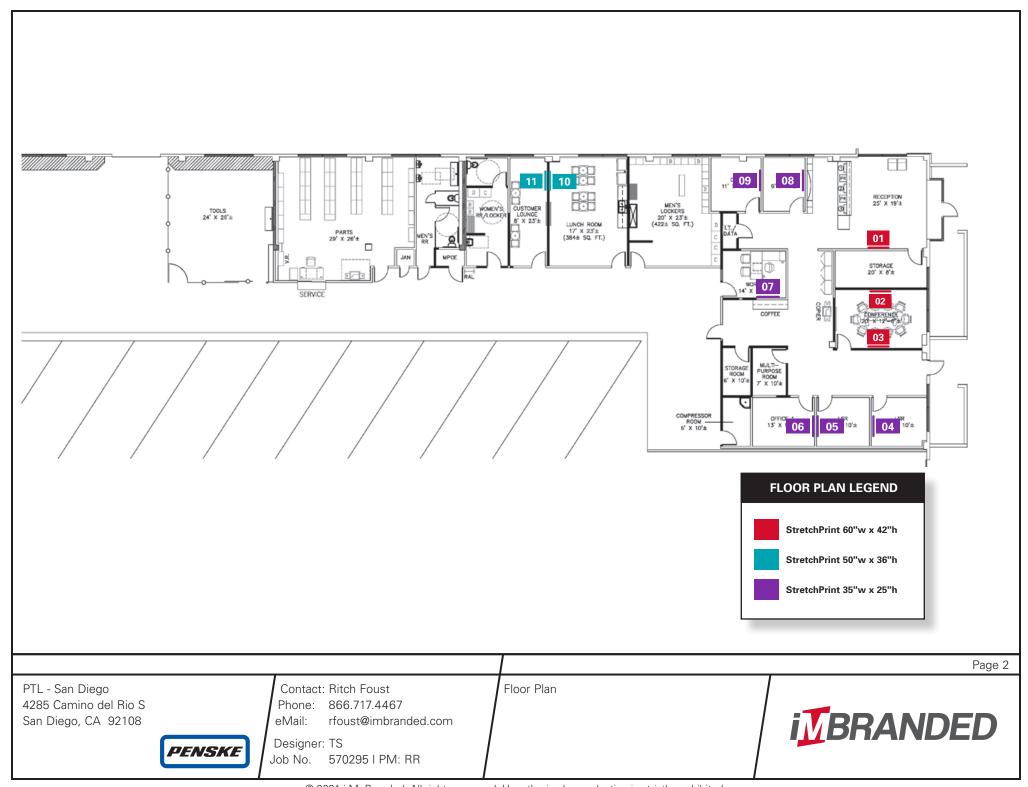

## **BRANDED SHOWROOM GRAPHICS**

PTL - San Diego 4285 Camino del Rio S San Diego, CA 92108 Contact: Ritch Foust Phone: 866.717.4467

eMail: rfoust@imbranded.com

Job No. 570295 October 19, 2021

| StretchPrint 01 (60"w x 42"h) Silver Frame | StretchPrint 02 (60"w x 42"h) Silver Frame                          | StretchPrint 03 (60"w x 42"h) Silver Frame | StretchPrint 04 (35"w x 25"h) Silver Frame |
|--------------------------------------------|---------------------------------------------------------------------|--------------------------------------------|--------------------------------------------|
| StretchPrint 05 (35"w x 25"h) Silver Frame | StretchPrint 06 (35"w x 25"h) Silver Frame                          | StretchPrint 07 (35"w x 25"h) Silver Frame | StretchPrint 08 (35"w x 25"h) Silver Frame |
|                                            |                                                                     |                                            |                                            |
| StretchPrint 09 (35"w x 25"h) Silver Frame | StretchPrint 10 (50"w x 36"h) Vinyl Wrap                            | StretchPrint 11 (50"w x 36"h) Vinyl Wrap   |                                            |
| 285 Camino del Rio S                       | Contact: Ritch Foust Phone: 866.717.4467 Mail: rfoust@imbranded.com | tact Sheet                                 | Page 3                                     |