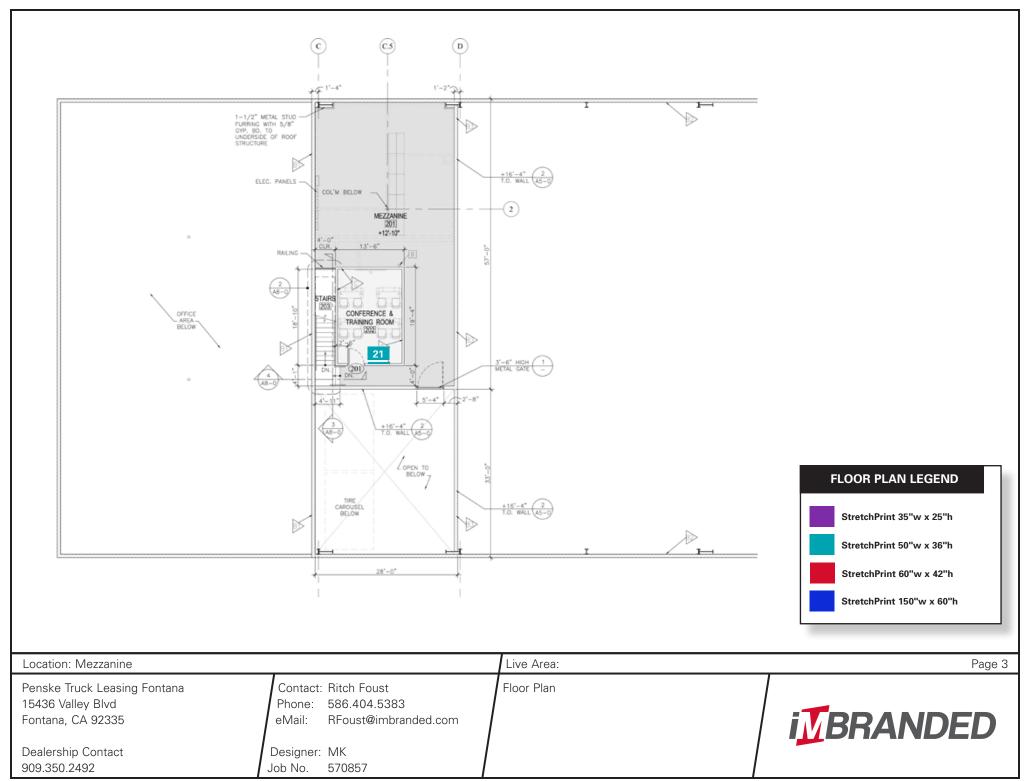

| StretchPrint 13 (35"w x 25"h) Silve             | er Frame Si | tretchPrint 14 (50"\                   | w x 36"h) Silver Fran | ne StretchPrint  | 15 (35"w x 25"h) Silver  | Frame | StretchPrint 16 (60"w x 4 | 12"h) Silver Frame |
|-------------------------------------------------|-------------|----------------------------------------|-----------------------|------------------|--------------------------|-------|---------------------------|--------------------|
|                                                 |             |                                        |                       |                  |                          |       |                           |                    |
|                                                 |             |                                        |                       |                  |                          |       |                           |                    |
|                                                 |             |                                        |                       |                  |                          |       |                           |                    |
|                                                 |             |                                        |                       |                  |                          |       |                           |                    |
|                                                 |             |                                        |                       |                  |                          | _     |                           |                    |
| StretchPrint 17 (150"w x 60"h) Silv             | ver Frame S | tretchPrint 18 (150                    | "w x 60"h) Silver Fra | ame StretchPrint | 19 (150"w x 60"h) Silver | Frame | StretchPrint 20 (150"w x  | 60"h) Silver Fran  |
|                                                 |             |                                        |                       |                  |                          |       |                           |                    |
|                                                 |             |                                        |                       |                  |                          |       |                           |                    |
|                                                 |             |                                        |                       |                  |                          |       |                           |                    |
|                                                 |             |                                        |                       |                  |                          |       |                           |                    |
|                                                 |             |                                        |                       |                  |                          |       |                           |                    |
| StretchPrint 21 (50"w x 36"h) Silve             | r Frame     |                                        |                       |                  |                          |       |                           |                    |
|                                                 |             |                                        |                       |                  |                          |       |                           |                    |
|                                                 |             |                                        |                       |                  |                          |       |                           |                    |
|                                                 |             |                                        |                       |                  |                          |       |                           |                    |
|                                                 |             |                                        |                       |                  |                          |       |                           |                    |
|                                                 |             |                                        |                       |                  |                          |       |                           |                    |
|                                                 |             |                                        |                       |                  |                          |       |                           |                    |
|                                                 | 1           |                                        |                       |                  |                          | - 1   |                           | Page               |
| enske Truck Leasing Fontana<br>5436 Valley Blvd | Pho         | ntact: Ritch Foust<br>ine: 586.404.538 | 33                    | Contact Sheet    |                          |       |                           |                    |
| ontana, CA 92335                                | eMa         |                                        | randed.com            |                  |                          |       | <b>i</b> MBRAI            | NDED               |
| Dealership Contact<br>109.350.2492              |             | gner: MK<br>lo. 570857                 |                       |                  |                          |       | _                         |                    |