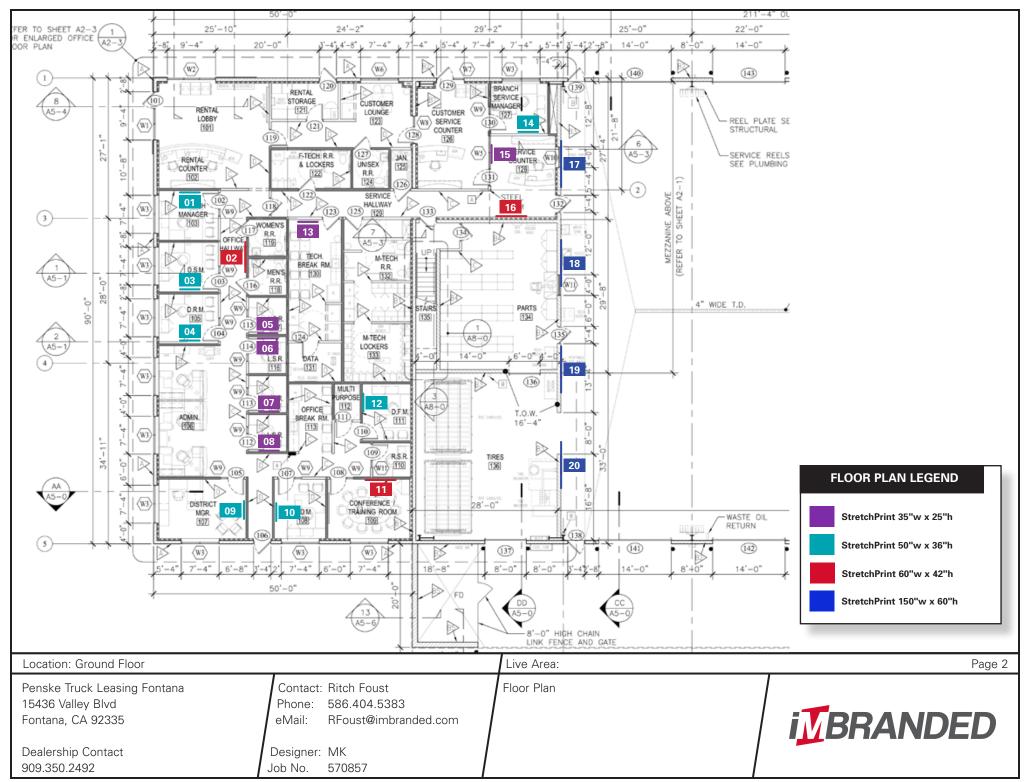

| StretchPrint 01 (50"w x 36"h) Silver Fram       | ne StretchPrint 02 (60"w x 42"h) Silver Frame | StretchPrint 03 (50"w x 36"h) Silver Frame    | StretchPrint 04 (50"w x 36"h) Silver Frame    |
|-------------------------------------------------|-----------------------------------------------|-----------------------------------------------|-----------------------------------------------|
|                                                 |                                               |                                               |                                               |
|                                                 |                                               |                                               |                                               |
|                                                 |                                               |                                               |                                               |
|                                                 |                                               |                                               |                                               |
|                                                 |                                               |                                               |                                               |
| Stratab Drint OF (25" w v 25"b) Silver From     | Ctrotoh Drint OG (25"hu v 25"h) Silvar Frama  | Stratab Drint 07 /25" www 25"b) Silver France | Ctrotab Drint 00 (25" by v 25"b) Cilvar Frama |
| StretchPrint 05 (35"w x 25"h) Silver Fram       | ne StretchPrint 06 (35"w x 25"h) Silver Frame | StretchPrint 07 (35"w x 25"h) Silver Frame    | StretchPrint 08 (35"w x 25"h) Silver Frame    |
|                                                 |                                               |                                               |                                               |
|                                                 |                                               |                                               |                                               |
|                                                 |                                               |                                               |                                               |
|                                                 |                                               |                                               |                                               |
|                                                 |                                               |                                               |                                               |
| StretchPrint 09 (50"w x 36"h) Silver Fram       | ne StretchPrint 10 (50"w x 36"h) Silver Frame | StretchPrint 11 (60"w x 42"h) Silver Frame    | StretchPrint 12 (50"w x 36"h) Silver Frame    |
|                                                 |                                               |                                               |                                               |
|                                                 |                                               |                                               |                                               |
|                                                 |                                               |                                               |                                               |
|                                                 |                                               |                                               |                                               |
|                                                 |                                               |                                               |                                               |
|                                                 |                                               |                                               |                                               |
|                                                 |                                               |                                               |                                               |
|                                                 |                                               |                                               | Page -                                        |
| enske Truck Leasing Fontana<br>5436 Valley Blvd | Contact: Ritch Foust Phone: 586.404.5383      | ntact Sheet                                   |                                               |
| ontana, CA 92335                                | eMail: RFoust@imbranded.com                   |                                               | <b>i</b> MBRANDED                             |
| ealership Contact<br>09.350.2492                | Designer: MK<br>Job No. 570857                |                                               |                                               |

| StretchPrint 13 (35"w x 25"h) Silve             | er Frame Si | tretchPrint 14 (50"\                   | w x 36"h) Silver Fran | ne StretchPrint  | 15 (35"w x 25"h) Silver  | Frame | StretchPrint 16 (60"w x 4 | 12"h) Silver Frame |
|-------------------------------------------------|-------------|----------------------------------------|-----------------------|------------------|--------------------------|-------|---------------------------|--------------------|
|                                                 |             |                                        |                       |                  |                          |       |                           |                    |
|                                                 |             |                                        |                       |                  |                          |       |                           |                    |
|                                                 |             |                                        |                       |                  |                          |       |                           |                    |
|                                                 |             |                                        |                       |                  |                          |       |                           |                    |
|                                                 |             |                                        |                       |                  |                          | _     |                           |                    |
| StretchPrint 17 (150"w x 60"h) Silv             | ver Frame S | tretchPrint 18 (150                    | "w x 60"h) Silver Fra | ame StretchPrint | 19 (150"w x 60"h) Silver | Frame | StretchPrint 20 (150"w x  | 60"h) Silver Fran  |
|                                                 |             |                                        |                       |                  |                          |       |                           |                    |
|                                                 |             |                                        |                       |                  |                          |       |                           |                    |
|                                                 |             |                                        |                       |                  |                          |       |                           |                    |
|                                                 |             |                                        |                       |                  |                          |       |                           |                    |
|                                                 |             |                                        |                       |                  |                          |       |                           |                    |
| StretchPrint 21 (50"w x 36"h) Silve             | r Frame     |                                        |                       |                  |                          |       |                           |                    |
|                                                 |             |                                        |                       |                  |                          |       |                           |                    |
|                                                 |             |                                        |                       |                  |                          |       |                           |                    |
|                                                 |             |                                        |                       |                  |                          |       |                           |                    |
|                                                 |             |                                        |                       |                  |                          |       |                           |                    |
|                                                 |             |                                        |                       |                  |                          |       |                           |                    |
|                                                 |             |                                        |                       |                  |                          |       |                           |                    |
|                                                 | 1           |                                        |                       |                  |                          | - 1   |                           | Page               |
| enske Truck Leasing Fontana<br>5436 Valley Blvd | Pho         | ntact: Ritch Foust<br>ine: 586.404.538 | 33                    | Contact Sheet    |                          |       |                           |                    |
| ontana, CA 92335                                | eMa         |                                        | randed.com            |                  |                          |       | <b>i</b> MBRAI            | NDED               |
| Dealership Contact<br>109.350.2492              |             | gner: MK<br>lo. 570857                 |                       |                  |                          |       | _                         |                    |