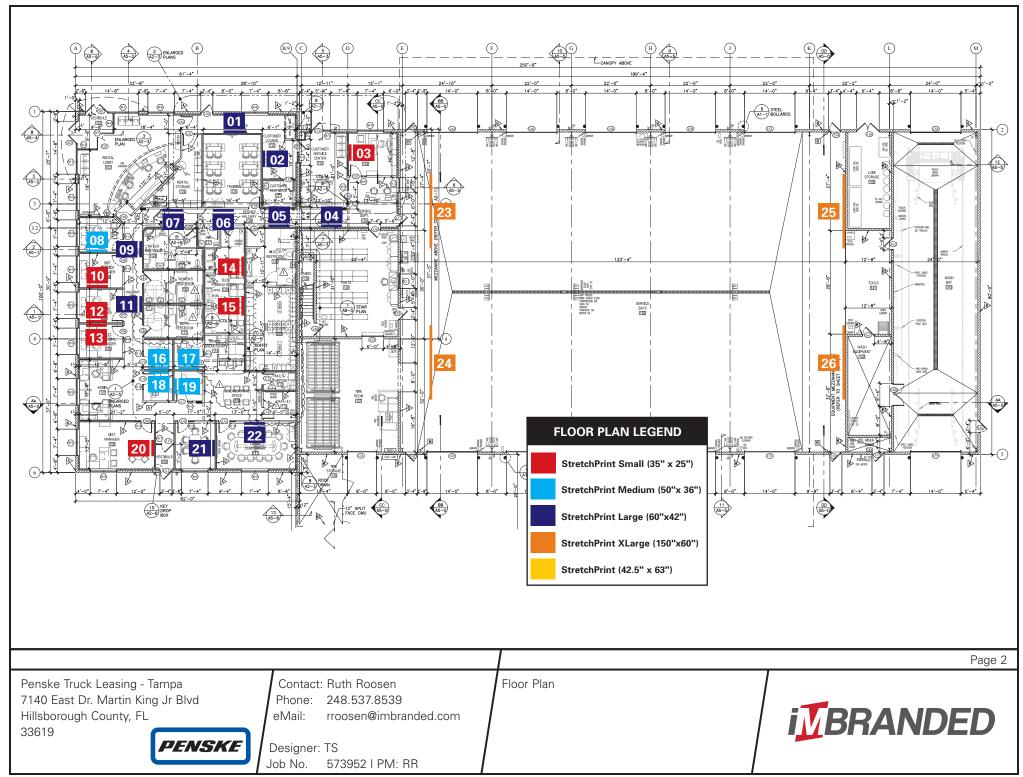

## **BRANDED FACILITY GRAPHICS**

February 04, 2021

| StretchPrint 01 (60"w x 42"h) Silver Frame                      | StretchPrint 02 (60"w x 4                                                  | 12"h) Silver Frame | StretchPrint 03 (35"w x 25"h) Silver Frame |      |
|-----------------------------------------------------------------|----------------------------------------------------------------------------|--------------------|--------------------------------------------|------|
|                                                                 |                                                                            |                    |                                            |      |
|                                                                 |                                                                            |                    |                                            |      |
| Model                                                           |                                                                            | Model              | Model                                      |      |
|                                                                 |                                                                            |                    |                                            |      |
| StretchPrint 04 (60"w x 42"h) Silver Frame                      | StretchPrint 05 (60"w x 4                                                  | 12"h) Silver Frame | StretchPrint 06 (60"w x 42"h) Silver Frame |      |
|                                                                 |                                                                            |                    |                                            |      |
|                                                                 |                                                                            |                    |                                            |      |
|                                                                 |                                                                            |                    |                                            |      |
| Model                                                           |                                                                            | Model              | Model                                      |      |
|                                                                 |                                                                            |                    |                                            |      |
| ocation:                                                        |                                                                            | Live Area:         |                                            | Page |
| 40 East Dr. Martin King Jr Blvd<br>Ilsborough County, FL<br>619 | Contact: Ruth Roosen<br>Phone: 248.537.8539<br>Mail: rroosen@imbranded.com | Contact Sheet      | i <mark>™</mark> BRAI                      | NDED |
|                                                                 | esigner: TS<br>bb No. 573952   PM: RR                                      | 1                  |                                            |      |

| 0                                          | 0                                      |              | 0                                          |             |
|--------------------------------------------|----------------------------------------|--------------|--------------------------------------------|-------------|
| StretchPrint 07 (60"w x 42"h) Silver Frame | StretchPrint 08 (50"w x 36"h) S        | liver Frame  | StretchPrint 09 (60"w x 42"h) Silver Frame |             |
|                                            |                                        |              |                                            |             |
|                                            |                                        |              |                                            |             |
|                                            |                                        |              |                                            |             |
|                                            |                                        |              |                                            |             |
| Model                                      |                                        | <br>Model    | Model                                      |             |
| ····cuc··                                  |                                        | , vieue,     | Wode,                                      |             |
|                                            |                                        |              |                                            |             |
| StretchPrint 10 (35"w x 25"h) Silver Frame | StretchPrint 11 (60"w x 42"h) S        | ilver Frame  | StretchPrint 12 (35"w x 25"h) Silver Frame |             |
|                                            |                                        |              |                                            |             |
|                                            |                                        |              |                                            |             |
|                                            |                                        |              |                                            |             |
|                                            |                                        |              |                                            |             |
|                                            |                                        |              |                                            |             |
| Model                                      |                                        | Model        | Model                                      |             |
|                                            |                                        |              |                                            |             |
|                                            |                                        |              |                                            |             |
|                                            |                                        |              |                                            |             |
|                                            |                                        |              |                                            |             |
| cation:                                    | L                                      | ve Area:     |                                            | Page        |
|                                            | ntact: Ruth Roosen<br>ne: 248.537.8539 | ontact Sheet |                                            |             |
| Isborough County, FL                       | ,                                      |              | i <mark>M</mark> BRA                       | <b>NDED</b> |
|                                            | ner: TS<br>o. 573952   PM: RR          |              |                                            |             |

| StretchPrint 13 (35"w x 25"h) Silver Frame | StretchPrint 14 (35"w x 25"h) Silv           | er Frame S | StretchPrint 15 (35"w x 25"h) Silver Frame |      |
|--------------------------------------------|----------------------------------------------|------------|--------------------------------------------|------|
| Model                                      |                                              | Model      | Model                                      |      |
| Model                                      |                                              | iviouei    | Model                                      |      |
| StretchPrint 16 (50"w x 36"h) Silver Frame | StretchPrint 17 (50"w x 36"h) Silv           | er Frame S | StretchPrint 18 (50"w x 36"h) Silver Frame |      |
|                                            |                                              |            |                                            |      |
|                                            |                                              |            |                                            |      |
|                                            |                                              |            |                                            |      |
| Model                                      |                                              | Model      | Model                                      |      |
|                                            |                                              |            |                                            |      |
|                                            |                                              |            |                                            |      |
| ocation:                                   | Live                                         | Area:      |                                            | Page |
|                                            | ne: 248.537.8539<br>I: rroosen@imbranded.com | tact Sheet | i <mark>™</mark> BRAN                      | NDED |

| StretchPrint 19 (50"w x 36"h) Silver Frame                        | StretchPrint 20 (35"w x 25"h) Silver Frame  | StretchPrint 21 (60"w x 42"h) Silver Frame  |     |
|-------------------------------------------------------------------|---------------------------------------------|---------------------------------------------|-----|
|                                                                   |                                             |                                             |     |
|                                                                   |                                             |                                             |     |
|                                                                   |                                             |                                             |     |
|                                                                   |                                             |                                             |     |
|                                                                   |                                             |                                             |     |
|                                                                   |                                             |                                             |     |
| Model                                                             | Model                                       | Model                                       |     |
|                                                                   |                                             |                                             |     |
|                                                                   |                                             |                                             |     |
| StretchPrint 22 (60"w x 42"h) Silver Frame                        | StretchPrint 23 (150"w x 60"h) Silver Frame | StretchPrint 24 (150"w x 60"h) Silver Frame |     |
|                                                                   |                                             |                                             |     |
|                                                                   |                                             |                                             |     |
|                                                                   |                                             |                                             |     |
|                                                                   |                                             |                                             |     |
|                                                                   |                                             |                                             |     |
|                                                                   |                                             |                                             |     |
| <br>Model                                                         | Model (                                     | Model                                       |     |
|                                                                   |                                             |                                             |     |
|                                                                   |                                             |                                             |     |
|                                                                   |                                             |                                             |     |
|                                                                   |                                             |                                             |     |
|                                                                   |                                             |                                             |     |
| tion:                                                             | Live Area:                                  |                                             | Р   |
| • •                                                               | ct: Ruth Roosen Contact Sheet               |                                             |     |
| East Dr. Martin King Jr Blvd Phone orough County, FL Phone eMail: |                                             | / :TDDANII                                  |     |
| PENSKE Design                                                     | 1                                           | i <mark>√</mark> BRANI                      | JEI |
|                                                                   |                                             |                                             |     |

| 7140 East Dr. Martin King Jr Blvd Hillsborough County, FL 33619 | Phone: 248.537.8539 eMail: rroosen@imbranded.com  Designer: TS lob No. 573952 LPM: RR |                           | ĺ₩B | RANDED |
|-----------------------------------------------------------------|---------------------------------------------------------------------------------------|---------------------------|-----|--------|
| Location:  Penske Truck Leasing - Tampa                         | Contact: Ruth Roosen                                                                  | Live Area:  Contact Sheet | Γ   | Page 7 |
|                                                                 |                                                                                       |                           |     |        |
|                                                                 |                                                                                       |                           |     |        |
|                                                                 |                                                                                       |                           |     |        |
|                                                                 |                                                                                       |                           |     |        |
| M                                                               | iodel                                                                                 | Model                     |     |        |
|                                                                 |                                                                                       |                           |     |        |
| StretchPrint 25 (150"w x 60"h) Silver Fra                       | ame StretchPrint 26 (150"w                                                            | v x 60"h) Silver Frame    |     |        |