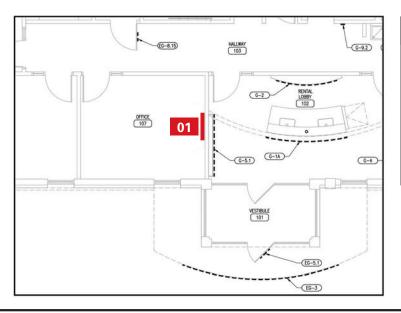

#### **Product**

(1) 35" x 25" StretchPrint™ fabric insert, black frame

#### **Installation Location**

- Primary: Back wall (if no window exists)
- Alternate location if Primary not available: Wall opposite of entrance

Place art on next available wall if above are not available

Optimal wall placement is to center the image 5 feet above the floor\*

<sup>\*</sup>See Graphics Installation overview page

Interior Branding Protocol for Penske Truck Leasing Branches

PENSKE

iMBranded 2020 Ring Road Pontiac, MI 48341 Phone: 866.717.4467 Fax: 248.577.0571