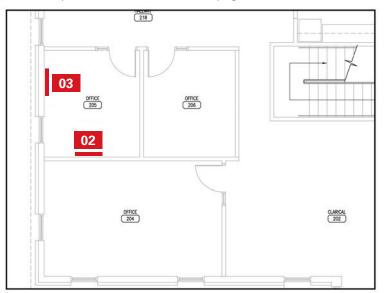

#### **Product**

(1) 35" x 25" StretchPrint™ fabric insert, black frame

#### **Installation Location**

- Primary: Back wall (if no window exists)
- Alternate location if Primary not available: Wall opposite of entrance

Place art on next available wall if above are not available