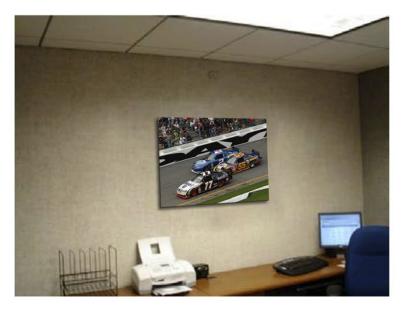

#### **Product**

(1-2) 35" x 25" StretchPrint™ fabric insert, black frame

#### **Installation Location**

- Primary: (1) on back wall (if no window exists)
  - (1) on wall opposite of entrance
- Secondary: (1) on both side walls

Place art on next available wall if above are not available

Optimal placement is to center the image 5 feet above the floor\*

\*See Graphics Installation overview page

Interior Branding Protocol for Penske Truck Leasing Branches

PENSKE

iMBranded 2020 Ring Road Pontiac, MI 48341 Phone: 866.717.4467 Fax: 248.577.0571