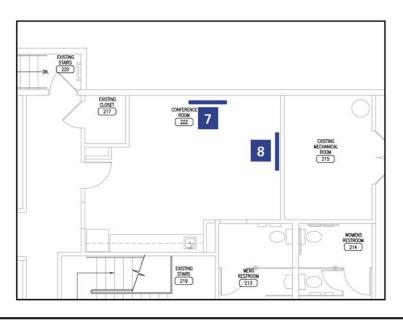

### **Conference Room**

#### **Product**

(1-2) 60" x 42" StretchPrint™ fabric insert, black frame, depending on size of room. Place (1) 60" x 42" per 20' section of open wall/area.

#### **Installation Location**

- Will vary with each location
- Optimal placement is to center the image 5 feet above the floor\*

Interior Branding Protocol for Penske Truck Leasing Branches

PENSKE

iMBranded 2020 Ring Road Pontiac, MI 48341 Phone: 866.717.4467 Fax: 248.577.0571