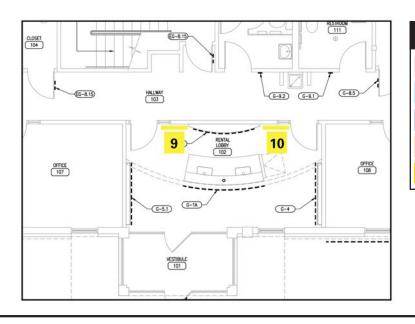

## **Rental Lobby**

#### **Product**

(2) 42.5"w x 63"h StretchPrint™ fabric inserts, black frame

#### **Installation Location**

• Left and right

Interior Branding Protocol for Penske Truck Leasing Branches

PENSKE

iMBranded 2020 Ring Road Pontiac, MI 48341 Phone: 866.717.4467 Fax: 248.577.0571

imbranded.com