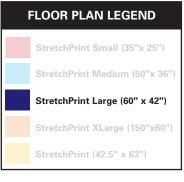

#### **Product**

(1) 60" x 42" StretchPrint™ fabric insert, black frame, per 20' section of open wall/area

#### **Product**

(1-2) 60" x 42" StretchPrint™ fabric insert, black frame, depending on size of room. Place (1) 60" x 42" per 20' section of open wall/area.

#### **Product**

(1-4) (150"w x 60"h) StretchPrint™ fabric insert, black frame