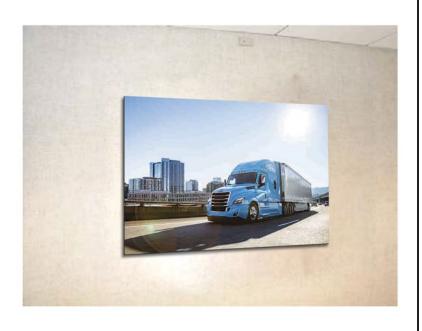

### **Breakroom Areas**

#### **Product**

(1) 50" x 36" StretchPrint™ fabric insert, black frame

#### **Installation Location**

- Will vary with each location
- Optimal placement is to center the image 5 feet above the floor\*
- \*See Graphics Installation overview page

Interior Branding Protocol for Penske Truck Leasing Branches