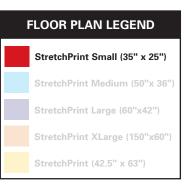

#### **Product**

(1) 35" x 25" StretchPrint™ fabric insert, black frame

#### **Product**

(1-2) 35" x 25" StretchPrint™ fabric insert, black frame

#### **Product**

(1-2) 50" x 36" StretchPrint™ fabric insert, black frame

#### **Product**

(1) 60" x 42" StretchPrint™ fabric insert, black frame, per 20' section of open wall/area

#### **Product**

(1-2) 60" x 42" StretchPrint™ fabric insert, black frame, depending on size of room. Place (1) 60" x 42" per 20' section of open wall/area.

#### **Product**

(2) 42.5"w x 63"h StretchPrint™ fabric inserts, black frame

#### **Product**

(1) 50" x 36" StretchPrint™ fabric insert, black frame

#### **Product**

(1-4) (150"w x 60"h) StretchPrint™ fabric insert, black frame