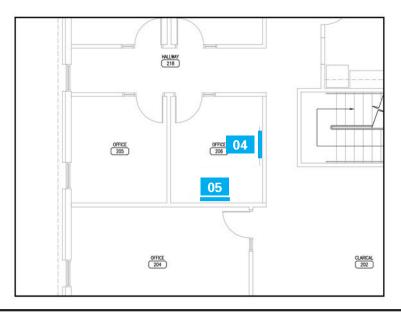

## **District/Area Manager Offices**

#### **Product**

(1-2) 50" x 36" StretchPrint™ fabric insert, black frame

#### **Installation Location**

- Primary: (1) on Back wall (if no window exists)
  - (1) on wall opposite of entrance
- Secondary: (1) on both side walls

Place art on next available wall if above are not available

- Optimal placement is to center the image 5 feet above the floor\*
- \*See Graphics Installation overview page

Interior Branding Protocol for Penske Truck Leasing Branches

PENSKE

iMBranded 2020 Ring Road Pontiac, MI 48341 Phone: 866.717.446