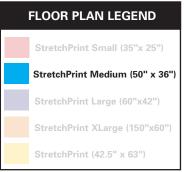

#### **Product**

(1) 35" x 25" StretchPrint™ fabric insert, black frame

#### **Product**

(1-2) 35" x 25" StretchPrint™ fabric insert, black frame

#### **Product**

(1-2) 50" x 36" StretchPrint™ fabric insert, black frame

#### **Product**

(1) 60" x 42" StretchPrint™ fabric insert, black frame, per 20' section of open wall/area

#### **Product**

(1-2) 60" x 42" StretchPrint™ fabric insert, black frame, depending on size of room. Place (1) 60" x 42" per 20' section of open wall/area.

#### **Product**

(2) 42.5"w x 63"h StretchPrint™ fabric inserts, black frame

#### **Product**

(1) 50" x 36" StretchPrint™ fabric insert, black frame

#### **Product**

(1-4) (150"w x 60"h) StretchPrint™ fabric insert, black frame