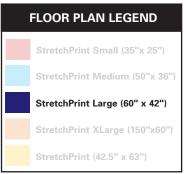

### **Common Areas**

(Hallways, Lounge, Open Offices, Rental Storage)

#### **Product**

(1) 60" x 42" StretchPrint™ fabric insert, black frame, per 20' section of open wall/area

#### **Installation Location**

- Will vary with each location
- Optimal placement is to center the image 5 feet above the floor\*

<sup>\*</sup>See Graphics Installation overview page

Interior Branding Protocol for Penske Truck Leasing Branches