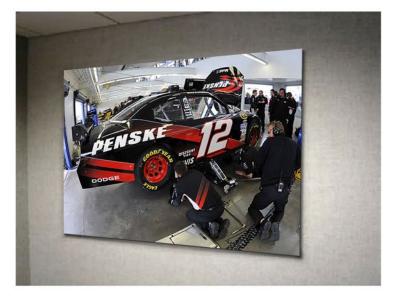

### **Common Areas**

(Hallways, Lounge, Open Offices, Rental Storage)

#### **Product**

(1) 60" x 42" StretchPrint™ fabric insert, black frame, per 20' section of open wall/area

#### **Installation Location**

- Will vary with each location
- Optimal placement is to center the image 5 feet above the floor\*

<sup>\*</sup>See Graphics Installation overview page

Interior Branding Protocol for Penske Truck Leasing Branches