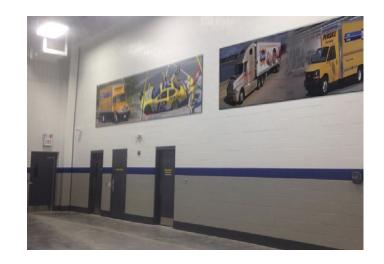

### **Common Areas**

(Hallways, Lounge, Open Offices, Rental Storage)

#### **Product**

(1) 60" x 42" StretchPrint™ fabric insert, black frame, per 20' section of open wall/area

#### **Installation Location**

- Will vary with each location
- Optimal placement is to center the image 5 feet above the floor\*

<sup>\*</sup>See Graphics Installation overview page

Interior Branding Protocol for Penske Truck Leasing Branches

PENSKE

iMBranded 2020 Ring Road Pontiac, MI 48341 Phone: 866.717.4467 Fax: 248.577.0571

imbranded.com

Common Areas