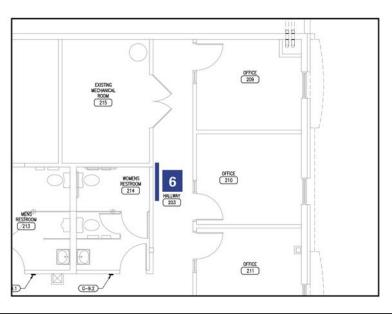

### **Common Areas**

(Hallways, Lounge, Open Offices, Rental Storage)

#### **Product**

(1) 60" x 42" StretchPrint™ fabric insert, black frame, per 20' section of open wall/area

#### **Installation Location**

- Will vary with each location
- Optimal placement is to center the image 5 feet above the floor\*

<sup>\*</sup>See Graphics Installation overview page

Interior Branding Protocol for Penske Truck Leasing Branches