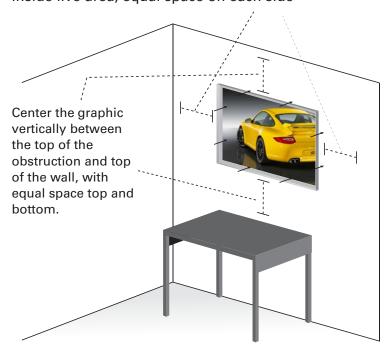

Elevation: With Obstructions (Type #2)

Center graphic horizontally & vertically inside live area, equal space on each side

If both Type #1 and Type #2 are in same room or hallway, the vertical center of ALL graphics should be height of Type #2