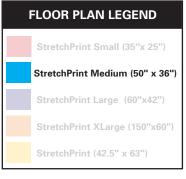

#### **Product**

(1) 35" x 25" StretchPrint™ fabric insert, black frame

#### **Product**

(1-2) 35" x 25" StretchPrint™ fabric insert, black frame

#### **Product**

(1-2) 50" x 36" StretchPrint™ fabric insert, black frame

#### **Product**

(1) 60" x 42" StretchPrint™ fabric insert, black frame, per 20' section of open wall/area

#### **Product**

(1-2) 60" x 42" StretchPrint™ fabric insert, black frame, depending on size of room. Place (1) 60" x 42" per 20' section of open wall/area.

#### **Product**

(2) 42.5"w x 63"h StretchPrint™ fabric inserts, black frame

#### **Product**

(1) 50" x 36" StretchPrint™ fabric insert, black frame

#### **Product**

(1-4) (150"w x 60"h) StretchPrint™ fabric insert, black frame