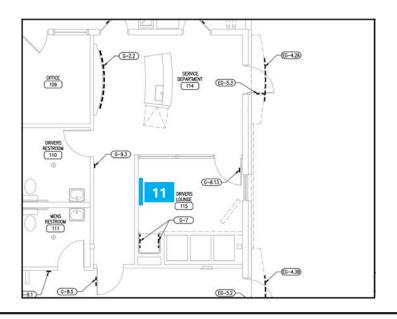

## **District/Area Manager Offices**

#### **Product**

(1-2) 50" x 36" StretchPrint™ fabric insert, black frame

#### **Installation Location**

- Primary: (1) on Back wall (if no window exists)
  - (1) on wall opposite of entrance
- Secondary: (1) on both side walls

Place art on next available wall if above are not available

- Optimal placement is to center the image 5 feet above the floor\*
- \*See Graphics Installation overview page

Interior Branding Protocol for Penske Truck Leasing Branches

PENSKE

iMBranded 2020 Ring Road Pontiac, MI 48341 Phone: 866.717.446

Phone: 866.717.4467 Fax: 248.577.0571 imbranded.com District/Area Manager Offices