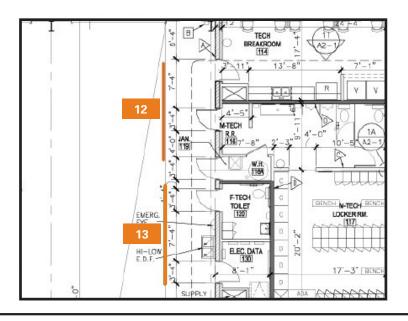

### **Breakroom Areas**

#### **Product**

(1) 50" x 36" StretchPrint™ fabric insert, black frame

#### **Installation Location**

- Will vary with each location
- Optimal placement is to center the image 5 feet above the floor\*
- \*See Graphics Installation overview page

Interior Branding Protocol for Penske Truck Leasing Branches

PENSKE

iMBranded 2020 Ring Road Pontiac, MI 48341 Phone: 866.717.4467 Fax: 248.577.0571

imbranded.com

\*See

Tech/Driver Breakroom Areas & Service Counters

\*See Graphics Installation overview page