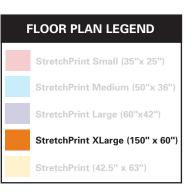

#### **Product**

(1) 35" x 25" StretchPrint™ fabric insert, black frame

#### **Product**

(1-2) 35" x 25" StretchPrint™ fabric insert, black frame

#### **Product**

(1-2) 50" x 36" StretchPrint™ fabric insert, black frame

#### **Product**

(1) 60" x 42" StretchPrint™ fabric insert, black frame, per 20' section of open wall/area

#### **Product**

(1-2) 60" x 42" StretchPrint™ fabric insert, black frame, depending on size of room. Place (1) 60" x 42" per 20' section of open wall/area.

#### **Product**

(2) 42.5"w x 63"h StretchPrint™ fabric inserts, black frame

#### **Product**

(1) 50" x 36" StretchPrint™ fabric insert, black frame

#### **Product**

(1-4) (150"w x 60"h) StretchPrint™ fabric insert, black frame