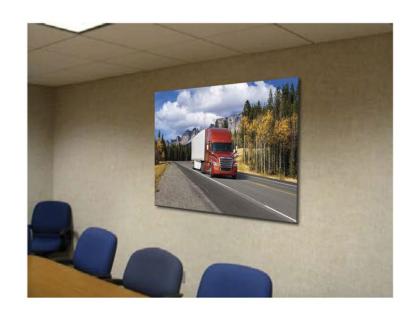

### **Conference Room**

#### **Product**

(1-2) 60" x 42" StretchPrint™ fabric insert, black frame, depending on size of room. Place (1) 60" x 42" per 20' section of open wall/area.

#### **Installation Location**

- Will vary with each location
- Optimal placement is to center the image 5 feet above the floor\*

Interior Branding Protocol for Penske Truck Leasing Branches

PENSKE

iMBranded 2020 Ring Road Pontiac, MI 48341 Phone: 866.717.4467 Fax: 248.577.0571