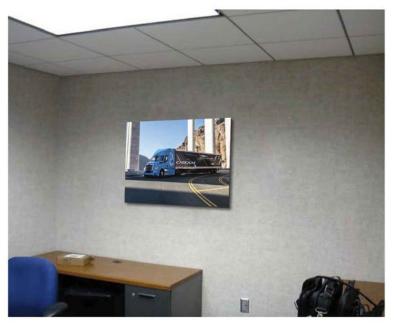

#### **Product**

(1) 35" x 25" StretchPrint™ fabric insert, black frame

#### **Installation Location**

- Primary: Back wall (if no window exists)
- Alternate location if Primary not available: Wall opposite of entrance

Place art on next available wall if above are not available

Optimal wall placement is to center the image 5 feet above the floor\*

<sup>\*</sup>See Graphics Installation overview page

Interior Branding Protocol for Penske Truck Leasing Branches

PENSKE

iMBranded 2020 Ring Road Pontiac, MI 48341 Phone: 866.717.4467 Fax: 248.577.0571