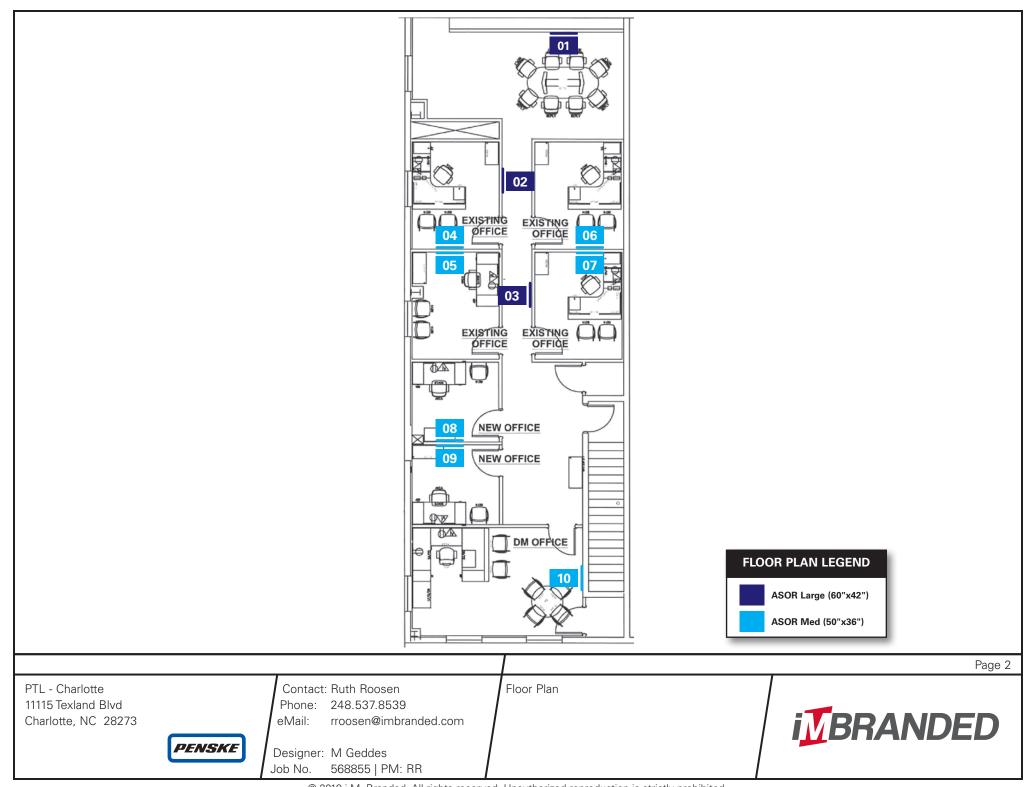

## **BRANDED SHOWROOM GRAPHICS**

PTL - Charlotte 11115 Texland Blvd Charlotte, NC 28273 Contact: Ruth Roosen Phone: 248.537.8539

eMail: rroosen@imbranded.com

Job No. 568855 January 11, 2019

| ASOR 05 (50"w x 36"h) Acrylic       | ASOR 06 (50"w x 36"h) Acrylic               | ASOR 07 (50"w x 36"h) Acrylic   | ASOR 08 (50"w x 36"h) Acrylic  |
|-------------------------------------|---------------------------------------------|---------------------------------|--------------------------------|
| ASOTT US (SU W X SU II) ACI YIIC    | A30h 00 (30 W X 30 II) ACI YIIC             | A30N 07 (30 W X 30 II) ACI YIIC | ASON 08 (50 W X SO II) ACIYIIC |
|                                     |                                             |                                 |                                |
|                                     |                                             |                                 |                                |
|                                     |                                             |                                 |                                |
|                                     |                                             |                                 |                                |
| ASOR 09 (50"w x 36"h) Acrylic       | ASOR 10 (50"w x 36"h) Acrylic               |                                 |                                |
|                                     | 7.6611 10 (66 W X 66 H, 7.61 yill)          |                                 |                                |
|                                     |                                             |                                 |                                |
|                                     |                                             |                                 |                                |
|                                     |                                             |                                 |                                |
|                                     |                                             |                                 |                                |
|                                     |                                             |                                 |                                |
|                                     | 1                                           |                                 | Page (                         |
| TL - Charlotte<br>1115 Texland Blvd | Contact: Ruth Roosen<br>Phone: 248.537.8539 | Contact Sheet                   |                                |
| Charlotte, NC 28273                 | eMail: rroosen@imbranded.com                |                                 | i <b></b> ▼BRANDED             |