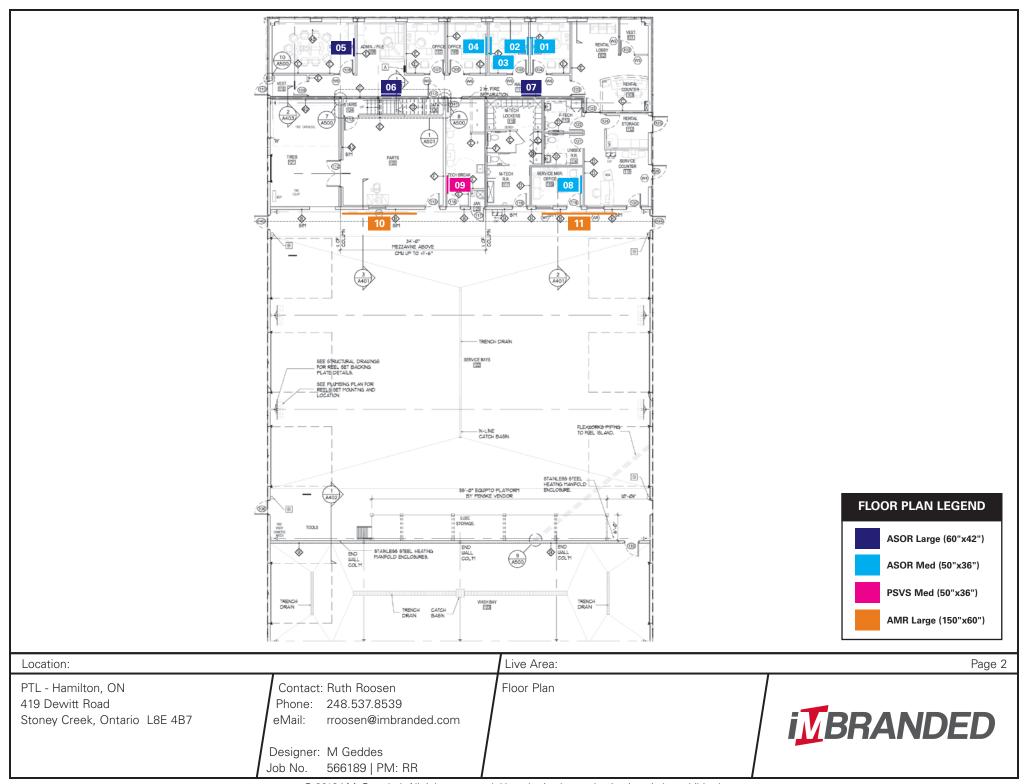

## **BRANDED SHOWROOM GRAPHICS**

PTL - Hamilton, ON 419 Dewitt Road Stoney Creek, Ontario L8E 4B7 Contact: Ruth Roosen Phone: 248.537.8539

eMail: rroosen@imbranded.com

Job No. 566189 February 19, 2018

| ASOR 01 (50"w x 36"h) Acrylic                    | ASOR 02 (50"w x 36"h) Acrylic                                                                | ASOR 03 (50"w x 36"h) Acrylic | ASOR 04 (50"w x 36"h) Acrylic |
|--------------------------------------------------|----------------------------------------------------------------------------------------------|-------------------------------|-------------------------------|
|                                                  |                                                                                              |                               |                               |
| ASOR 05 (60"w x 42"h) Acrylic                    | ASOR 06 (60"w x 42"h) Acrylic                                                                | ASOR 07 (60"w x 42"h) Acrylic | ASOR 08 (50"w x 36"h) Acrylic |
| PSVS 09 (50"w x 36"h) Sintra Wrap                | AMR 10 (150"w x 60"h) Silver Frame                                                           |                               |                               |
| PTL - Hamilton, ON                               | Contact: Ruth Roosen                                                                         | Contact Sheet                 | Page 3                        |
| 119 Dewitt Road<br>Stoney Creek, Ontario L8E 4B7 | Phone: 248.537.8539 eMail: rroosen@imbranded.com  Designer: M Geddes Job No. 566189   PM: RR |                               | i <u>M</u> BRANDED            |